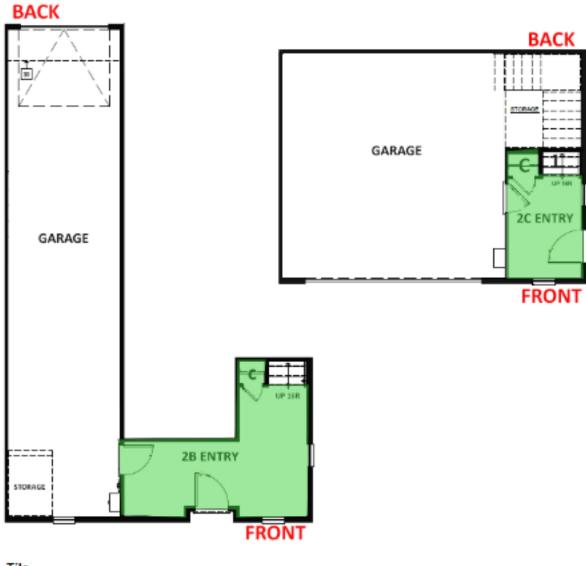

# BACK GARAGE 2A ENTRY FRONT

| Builder   | Brandywine | 5:50:42 PM 11/24/2020 |
|-----------|------------|-----------------------|
| Community | Upton      | 82395                 |
| Plan #    | 2 (1323)   |                       |
|           |            |                       |
| Tile      |            |                       |
|           |            |                       |

# Optional

5:50:42 PM 11/24/2020 82395

Floorplans are artist's renderings and may contain options which vary or may not be included. Renderings should not be construed to indicate certainty, are for conceptual purposes only, and are not to scale. Plans are subject to change without prior notice.